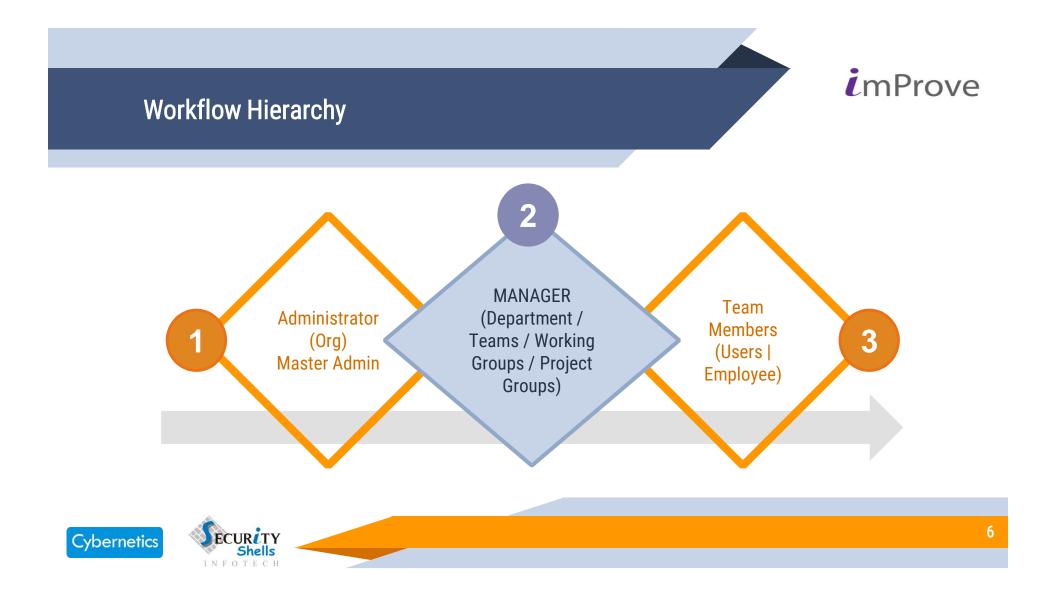

### Master Admin

### Department / Teams / Working Groups / Project Groups (Web & Mobile Interface)

### User | Employee (Web & Mobile Interface)