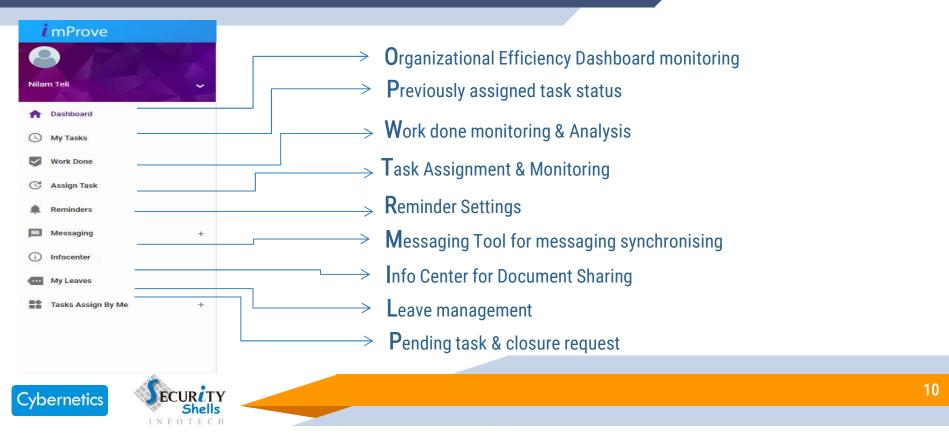

*i*mProve

- Daily | Weekly | Monthly Graphical Dashboard Monitoring (Work | Tasks)
- Task Assignment & Pending Tasks Monitoring
- Work Assignment | Work Done Monitoring & Analysis
- Setting Reminders | Messaging across all Employees
- Organization Leave Monitoring | Info center Access for documents

#### **Team Members (User)**

- Daily | Weekly | Monthly Graphical Dashboard Monitoring (Work | Tasks)
- Task Assignment & Pending Tasks Monitoring
- Work Assignment | Work Done Monitoring & Analysis
- Setting Reminders | Messaging across all Employees
- Organization Leave Monitoring | Info center Access for documents

#### Self as a User

- Daily | Weekly | Monthly Graphical Dashboard Monitoring
- Task Closure & Pending Tasks Monitoring
- Work Closure | Work Done Monitoring & Analysis
- Setting Reminders | Messaging across all Employees
- Leave Marking | Info center Access for documents