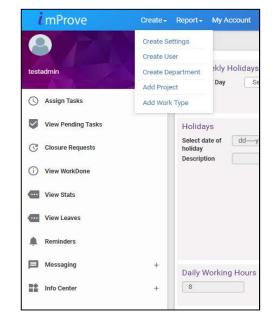

#### Master (Admin) Configurations (Web Interface)

- User & Department (Groups) Creation
- Info Center Configuration
- Holidays | Weekly Off | Working Hours settings

Master (Admin) (Web & Mobile Interface)

*i*mProve

- Daily | Weekly | Monthly Graphical Dashboard Monitoring (Work | Tasks)
- Task Assignment & Pending Tasks Monitoring
- Work Assignment | Work Done Monitoring & Analysis
- Setting Reminders | Messaging across all Employees
- Organization Leave Monitoring | Info center Access for documents